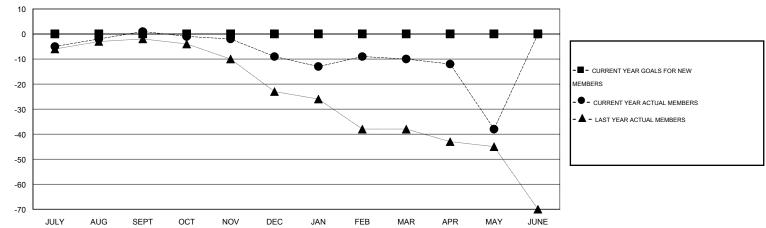

#### GOALS AND ACTUAL MEMBERS CUMULATIVE

| DROPPED CLUBS: 0  DROPPED MEMBERS |               | 33 CLUBS OF 60 ADDED 1 OR MORE NEW MEMBERS | GENDER DISTRIBUTION  MALE 652 (69.66%)  FEMALE 284 (30.34%) |           |  |
|-----------------------------------|---------------|--------------------------------------------|-------------------------------------------------------------|-----------|--|
| DECEASED  CLUB CANCELLED  OTHER   | 13<br>0<br>89 | CLICK HERE FOR HEALTH ASSESSMENT DATA      | FAMILY UNIT MEMBERS HEAD OF HOUSEHOLD                       | 166<br>82 |  |
| TOTAL                             | 102           |                                            | NON-HEAD OF HOUSEHOLD                                       | 84        |  |